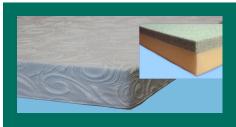

#### **Serene Mattress**

New Serene foam<sup>™</sup> self-adjusts to individual body contours with billions of microscopic air capsules, but unlike memory foam, it is not temperature sensitive. Comes with removable, washable 4-way stretch knit cover. Available with Plush, Medium, or Firm Base Layer.