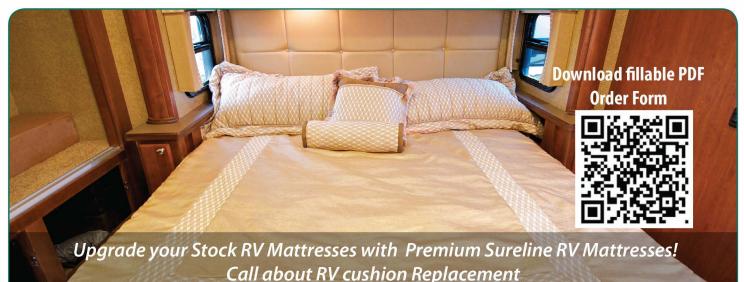

#### **Solid Foam Mattress**

Solid foam mattress designed to replace your uncomfortable or tired RV mattress or Cushions. Comes with or without a new heavier quilt-like, removable, washable zippered cover. Available with Plush, Medium, or Firm core foam. Color choices: Pewter & Chocolate.