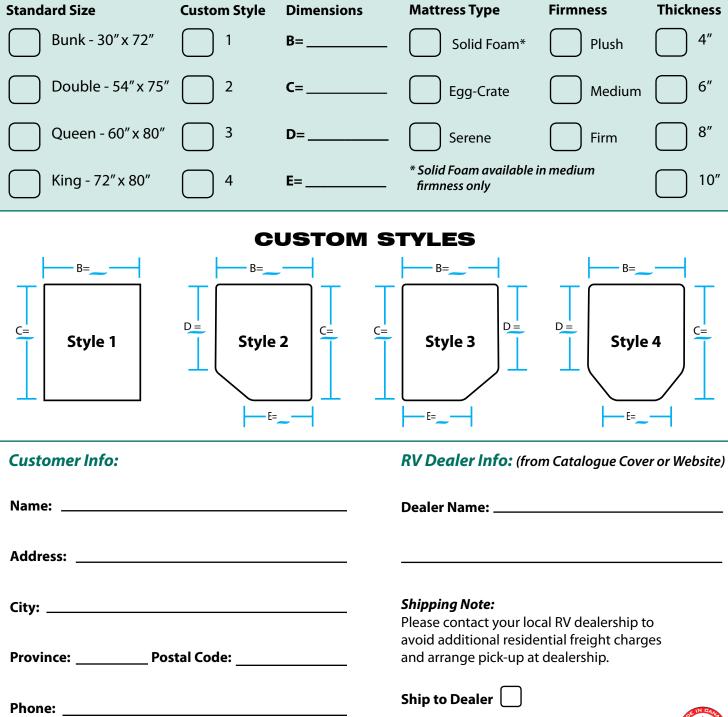

# Order Form 2025

## Ordering your custom RV mattress is as EASY as 1, 2, 3!

- 1) Choose your mattress size and type.
- 2) Custom Mattress: Select style and fill in measurements.
- 3) Email completed Form to: rvmattress@sureline.ca