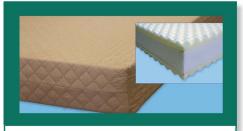

### **Serene Mattress**

New Serene foam<sup>™</sup> self-adjusts to individual body contours with billions of microscopic air capsules, but unlike memory foam, it is not temperature sensitive. Comes with removable, washable 4-way stretch knit cover. Available with Plush, Medium, or Firm Base Layer.