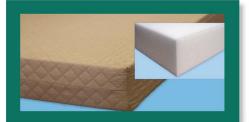

## Egg-Crate Mattress Egg-Crate mattress is made of

high quality foam and has Egg-Crate layers for pressure relief and cooling on top and bottom. Comes with a new heavier quilt-like, removable, washable zippered cover. Available with Plush, Medium, or Firm core foam. Color choices: Pewter & Chocolate.